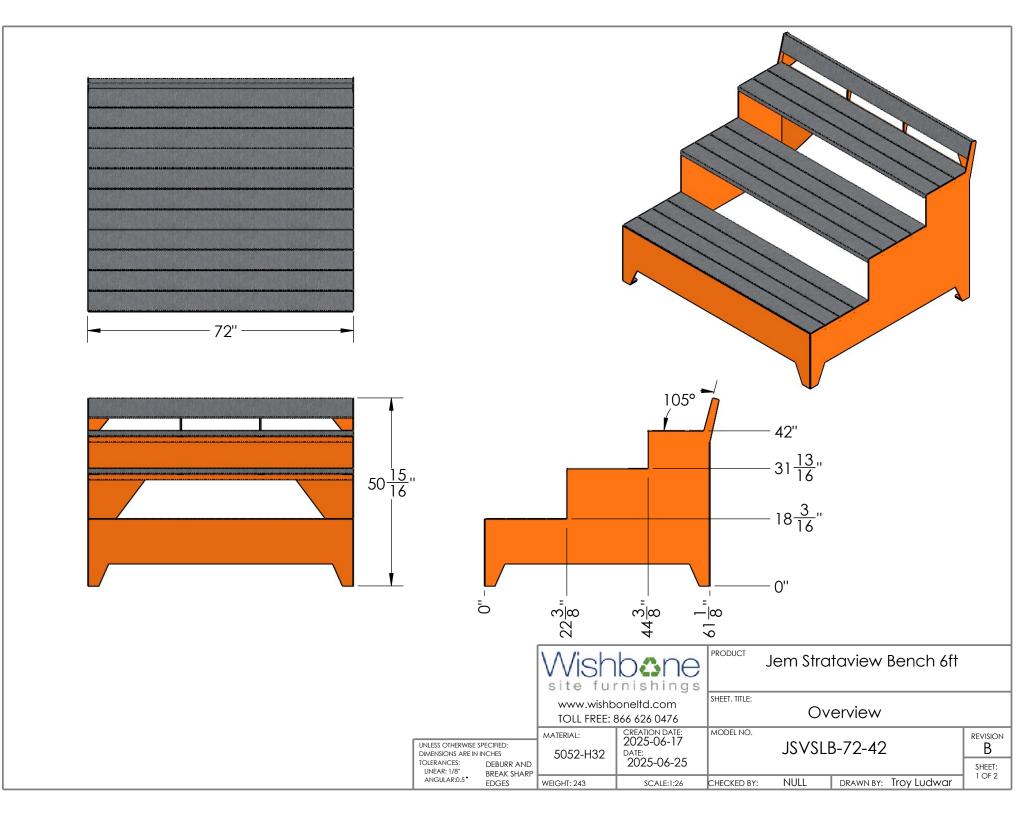

|  |                                                        | Wishbone<br>site furnishings                   |                       | Jem Strataview Bench 6ft                            |                  |              |           |             |                         |
|--|--------------------------------------------------------|------------------------------------------------|-----------------------|-----------------------------------------------------|------------------|--------------|-----------|-------------|-------------------------|
|  |                                                        | www.wishboneltd.com<br>TOLL FREE: 866 626 0476 |                       | SHEET. TITLE:                                       | Additional Views |              |           |             |                         |
|  | UNLESS OTHERWISE S<br>DIMENSIONS ARE IN<br>TOLERANCES: |                                                | MATERIAL:<br>5052-H32 | CREATION DATE:<br>2025-06-17<br>DATE:<br>2025-06-25 | MODEL NO.        | JSVSLB-72-42 |           |             | REVISION<br>B<br>SHEET: |
|  | LINEAR: 1/8"<br>ANGULAR:0.5 °                          |                                                | WEIGHT: 243           | SCALE:1:26                                          | CHECKED BY:      | NULL         | DRAWN BY: | Troy Ludwar | 2 OF 2                  |