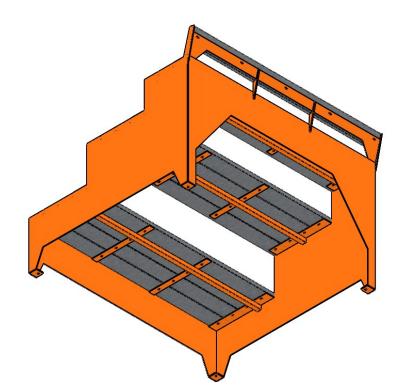

|  |                                                        | Wishbone<br>site furnishings                   |                       | Jem Strataview Bench 6ft                            |                  |              |           |             |                         |
|--|--------------------------------------------------------|------------------------------------------------|-----------------------|-----------------------------------------------------|------------------|--------------|-----------|-------------|-------------------------|
|  |                                                        | www.wishboneltd.com<br>TOLL FREE: 866 626 0476 |                       | SHEET. TITLE:                                       | Additional Views |              |           |             |                         |
|  | UNLESS OTHERWISE S<br>DIMENSIONS ARE IN<br>TOLERANCES: |                                                | MATERIAL:<br>5052-H32 | CREATION DATE:<br>2025-06-17<br>DATE:<br>2025-06-25 | MODEL NO.        | JSVSLB-72-42 |           |             | REVISION<br>B<br>SHEET: |
|  | LINEAR: 1/8"<br>ANGULAR:0.5 °                          |                                                | WEIGHT: 243           | SCALE:1:26                                          | CHECKED BY:      | NULL         | DRAWN BY: | Troy Ludwar | 2 OF 2                  |