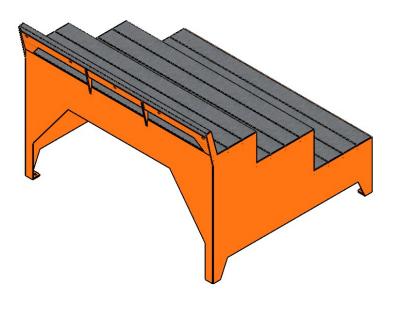

|  |                                                        | Wishbone<br>site furnishings                   |                       | Jem Strataview Bench 6ft                            |                  |              |           |             |                         |
|--|--------------------------------------------------------|------------------------------------------------|-----------------------|-----------------------------------------------------|------------------|--------------|-----------|-------------|-------------------------|
|  |                                                        | www.wishboneltd.com<br>TOLL FREE: 866 626 0476 |                       | SHEET. TITLE:                                       | Additional Views |              |           |             |                         |
|  | UNLESS OTHERWISE S<br>DIMENSIONS ARE IN<br>TOLERANCES: |                                                | MATERIAL:<br>5052-H32 | CREATION DATE:<br>2025-06-17<br>DATE:<br>2025-06-25 | MODEL NO.        | JSVSLB-72-42 |           |             | REVISION<br>B<br>SHEET: |
|  | LINEAR: 1/8"<br>ANGULAR:0.5 °                          |                                                | WEIGHT: 243           | SCALE:1:26                                          | CHECKED BY:      | NULL         | DRAWN BY: | Troy Ludwar | 2 OF 2                  |