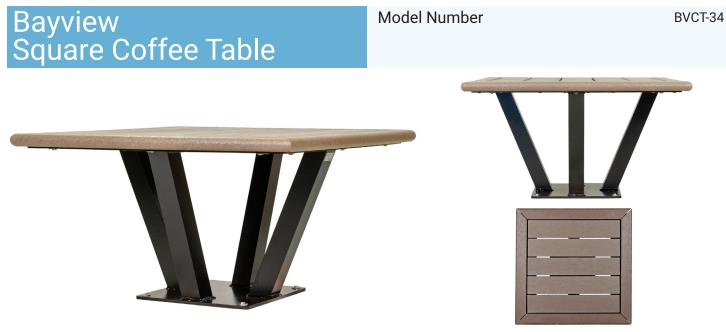

The Bayview Coffee Table concept came about from a customer who envisioned an intimate "living room" experience in an outdoor application. Created to match the popular Bayview Series of site furnishings, the Bayview Coffee Table incorporates a reverse angle leg motif and is beautifully finished with a recycled plastic lumber table surface. Installed alongside a pair of benches or chairs, this piece invokes conversation and creates a familiar indoor setting in an outdoor environment. This coffee table is easy to install and even easier to maintain.

#### Material Specifications

Marine Grade Aluminum Frame Stainless Steel Hardware Super Durable Powder Coating 100% Recycled Plastic Slats Western Red Cedar Modified Pine

## Product Dimensions

Total Height: 19.5 inches / 50 cm Total Depth: 34 inches / 87 cm Length: 34 inches / 87 cm Weight: 145 lbs / 66 kg