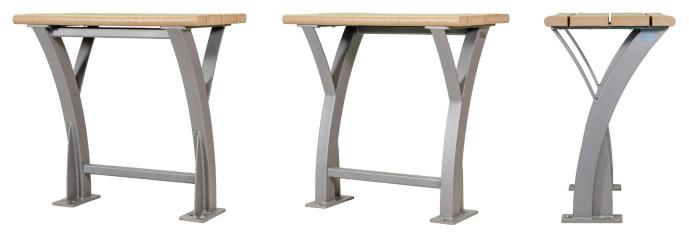

# Parker 30" Bench Table

Similar in function to our other bistro-sized tables, the Parker 30" Table can be reversed to create two distinct looks depending on the application and the desired aesthetic. Taking its design cues from the rest of the Parker Series, this sturdy and attractive model can be placed in conjunction with a short or long bench to add to the overall functionality of the installation.

#### **Product Dimensions**

Total Height: 30 inches / 77 cm Total Depth: 18.5 inches / 47 cm Length: 30 inches / 77 cm Weight: 50 lbs / 23 kg