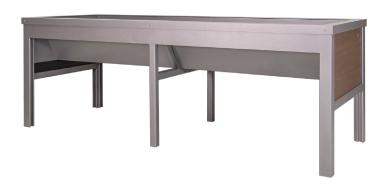

## Rutherford 4 Space Wheelchair Accessible Planter

The Wishbone Rutherford Wheelchair Accessible Planters are the perfect solution for creating accessible and beautiful gardens for individuals with mobility challenges. Designed with the guidelines of the ADA (American Disabilities Act), our planters are ADA compliant and come in two sizes to accommodate two and four wheelchairs, respectively. Crafted with an aluminum frame and recycled plastic lumber, our planters offer durability and require low maintenance. With a large planter bed, you can grow an abundance of fruits and vegetables, making it a great addition to senior homes or long-term care facilities. Our planters not only perform for years but also look great, making them a perfect addition to any outdoor space. Experience the joy of gardening for everyone with the Wishbone Wheelchair Accessible Planters.

#### **Product Dimensions**

Height: 34 inches / 86 cm Depth: 36.5 inches / 93 cm Length: 96.5 inches / 245 cm Weight: 148 lbs / 67 kg

Soil Capacity: 20 Cubic Feet / 566 L