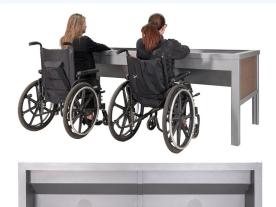

## Rutherford 4 Space Wheelchair Accessible Planter

The Wishbone Rutherford Wheelchair Accessible Planters are the perfect solution for creating accessible and beautiful gardens for individuals with mobility challenges. Designed with the guidelines of the ADA (American Disabilities Act), our planters are ADA compliant and come in two sizes to accommodate two and four wheelchairs, respectively. Crafted with an aluminum frame and recycled plastic lumber, our planters offer durability and require low maintenance. With a large planter bed, you can grow an abundance of fruits and vegetables, making it a great addition to senior homes or long-term care facilities. Our planters not only perform for years but also look great, making them a perfect addition to any outdoor space. Experience the joy of gardening for everyone with the Wishbone Wheelchair Accessible Planters.